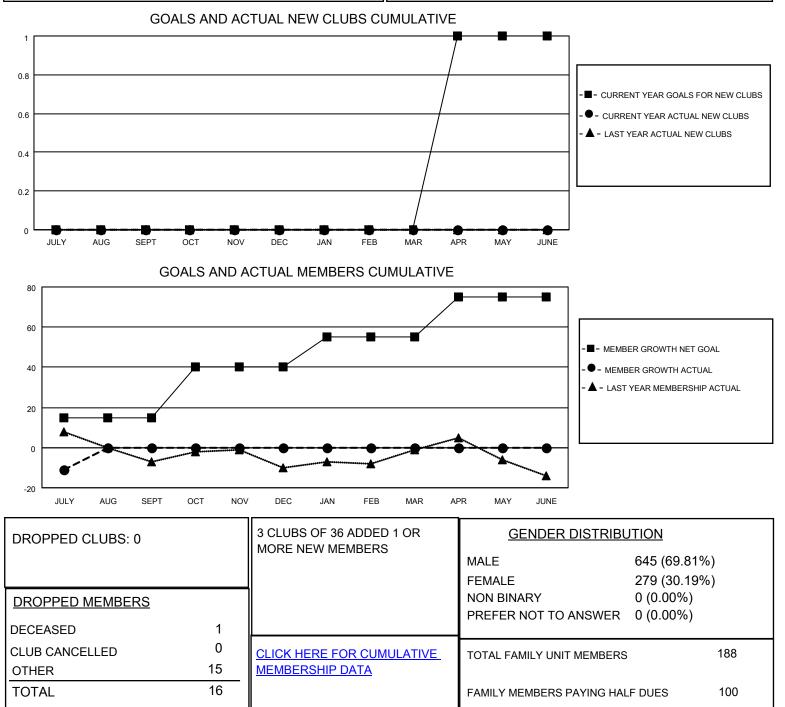

## LOCATION PENNSYLVANIA

District 14 N

Results as of: 7/31/2023

| Clubs                 |               |           |               | Members               |                          |                         |                                                    |
|-----------------------|---------------|-----------|---------------|-----------------------|--------------------------|-------------------------|----------------------------------------------------|
| RESULTS FOR 2023-2024 |               |           |               | RESULTS FOR 2023-2024 |                          |                         |                                                    |
| QUARTER               | NEW CLUB GOAL | NEW CLUBS | DROPPED CLUBS | QUARTER ME            | EMBER GROWTH NET<br>GOAL | MEMBER GROWTH<br>ACTUAL | DROPPED<br>MEMBERS ACTUAL<br>(including transfers) |
| JULY/AUG/SEPT         | 0             | 0         | 0             | JULY/AUG/SEPT         | 15                       | 5                       | 16                                                 |
| OCT/NOV/DEC           | 0             | 0         | 0             | OCT/NOV/DEC           | 25                       | 0                       | 0                                                  |
| JAN/FEB/MAR           | 0             | 0         | 0             | JAN/FEB/MAR           | 15                       | 0                       | 0                                                  |
| APR/MAY/JUNE          | 1             | 0         | 0             | APR/MAY/JUNE          | 20                       | 0                       | 0                                                  |